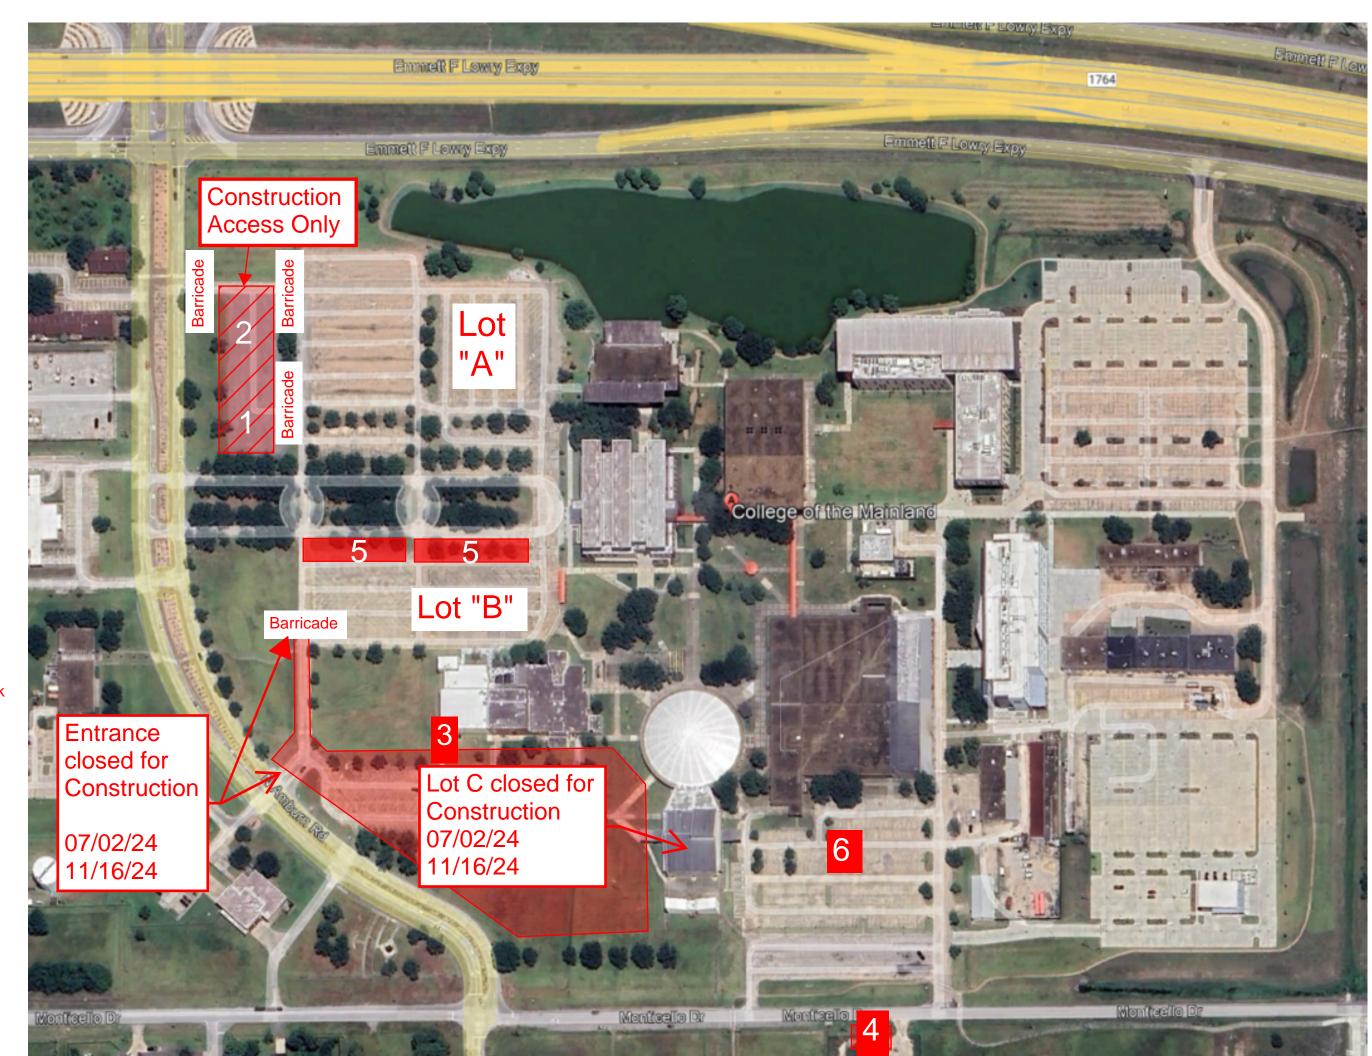

## **PROJECT PHASES:**

Phase 1 - Parking Lot C and Underground Utilities From 7/2/24 through 11/16/24

Phase 2 - Parking Lot A From 11/17/24 through 5/15/25

Phase 3 - Parking Lot B From 5/16/25 through 9/12/25

## LEGEND:

- 1 Construction Material Storage From 07/02/24 To 09/12/25
- 2 Construction parking only From 07/02/24 To 09/12/25
- 3 Construction Trailer From 07/02/24 To 09/12/25
- 4 Additional construction parking. From 07/02/24 To 09/12/25
- 5 Area to be closed for utility work From TBD To TBD
- 6 Parking Lot D Clsoed from 4/1/25 to 6/1/27

## Overall Plan Phase 1